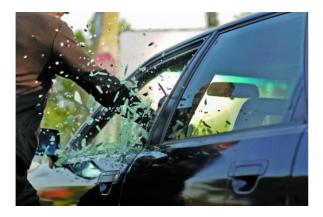

#### • Smash & Grab Safety Film

Smash & grab is a type of window film that is applied to glass to reinforce it. It is designed to keep the window intact in the event of a smash & grab incident or when force is applied to the glass. When struck with force, ordinary glass will shatter and send shards of glass flying. Glass without smash & grab shatters immediately allowing the attacker to quickly reach into your car and grab valuables or potentially hijack your vehicle, whereas glass fitted with the smash & grab safety film allows your more time when a forced entry occurs to drive away to a safe location. The film also reduces glare which negatively affects your vision while driving, increases privacy making it harder to see into your vehicle and blocks 99% UV rays from potentially damaging the interior of your vehicle.