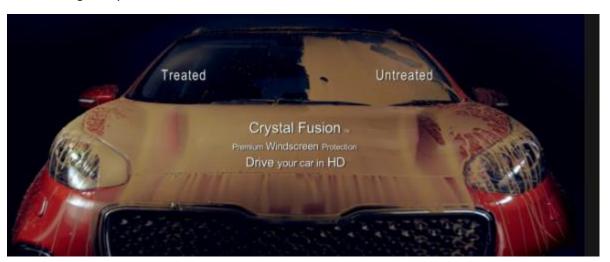

## • Crystal Fuzion

Crystal Fuzion is an ultra – hydrophobic windshield protection treatment that literally fuses to glass. It uses state of the art nanotechnology to achieve the best results. The treated windshield will be able to withstand more abuse than untreated glass. Particles such as sand, dirt and rain simply slide off the windshield, resulting in better vision while driving in any weather condition.